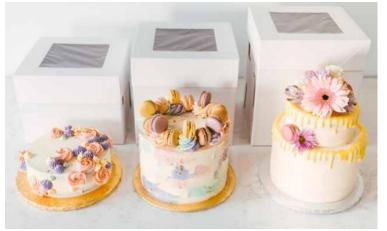

## Cake Boxes

- Boxes come with a 12" wall that can easily transform to 10" or 8" for an instantly flexible height.
- Perfect for tiered or tall cakes.
- Corrugated body & simple automatic window lid.