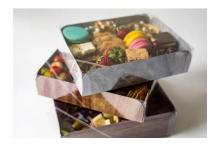

## **Charcuterie Boards and Trays**

- Printed wood bases with sides that easily fold up or down for merchandising, transporting, presentation and serving.
- Clear plastic lid allows for visibility of the product inside as well as the printed base.
- Elastic bands included for over corner wrapping.