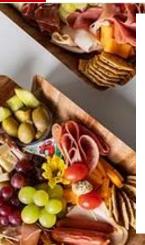

## **Charcuterie Boards and Trays**

- Printed wood bases with sides that easily fold up or down for merchandising, transporting, presentation and serving.
- Clear plastic lid allows for visibility of the product inside as well as the printed base.
- Elastic bands included for over corner wrapping.

326010

.080-6RPBWM

6" Charcuterie Circle

85 CT

326013

.08-8RPBWM

8" Charcuterie Circle

85 CT

326016

B-MT88WC

8x8x2 Charcuterie Tray with Lid

75 CT

|              | Lipari<br>Number | Enjay Number | Description                    | Case Pack |
|--------------|------------------|--------------|--------------------------------|-----------|
| Cake Circles |                  |              |                                |           |
| NA NA        | 326019           | SW-8RSGEMB   | 8" Cake Circles Gold Scalloped | 200 CT    |
|              |                  | Cake Bags    |                                |           |
|              | 326022           | PB-1200CC    | 12" Cake Piping Bags           | 1000 CT   |
|              | 326025           | PB-2100CC    | 21" Cake Piping Bags           | 1000 CT   |