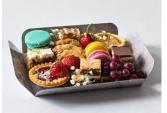

## **Charcuterie Boards and Trays**

- Printed wood bases with sides that easily fold up or down for merchandising, transporting, presentation and serving.
- Clear plastic lid allows for visibility of the product inside as well as the printed base.
- Elastic bands included for over corner wrapping.