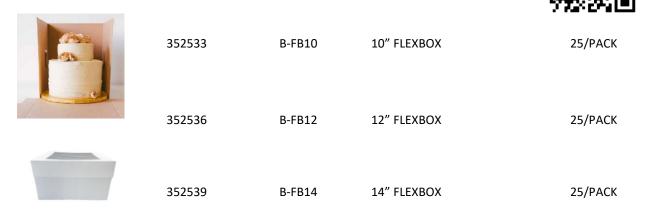

## Cake Boxes

- Boxes come with a 12" wall that can easily transform to 10" or 8" for an instantly flexible height.
- Perfect for tiered or tall cakes.
- Corrugated body & simple automatic window lid.