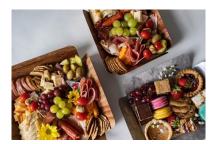

## **Charcuterie Boards and Trays**

- Printed wood bases with sides that easily fold up or down for merchandising, transporting, presentation and serving.
- Clear plastic lid allows for visibility of the product inside as well as the printed base.
- Elastic bands included for over corner wrapping.