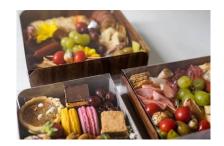

## **Charcuterie Boards and Trays**

- Printed wood bases with sides that easily fold up or down for merchandising, transporting, presentation and serving.
- Clear plastic lid allows for visibility of the product inside as well as the printed base.
- Elastic bands included for over corner wrapping.