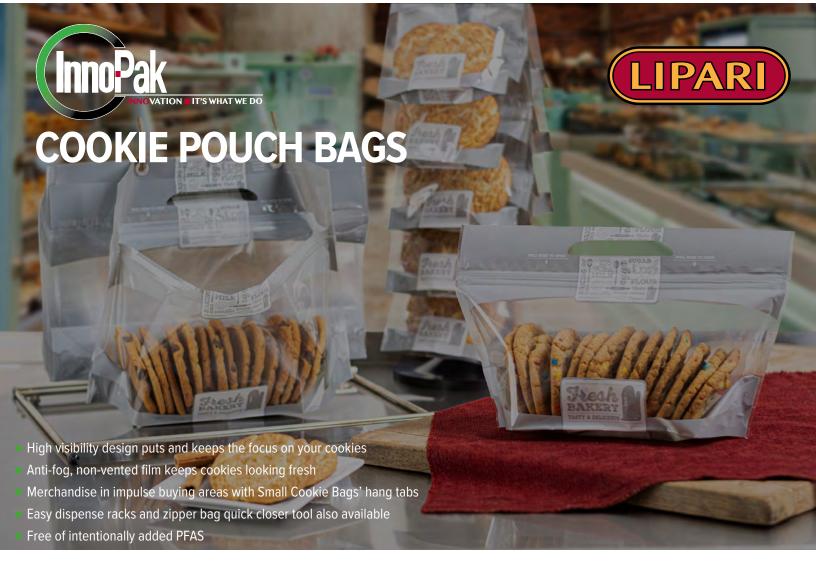

## COOKIE BAGS (I) (I) 😷 💿 💿

| LIPARI NUMBER | MFG. NUMBER | ITEM              | SIZE                   | MATERIAL & DESCRIPTION             | CASE PACK   |
|---------------|-------------|-------------------|------------------------|------------------------------------|-------------|
| 280290        | 267962250   | Small Cookie Bag  | 6 x 5 + 2 + 1.5"       | Clear, Anti-Fog PET/CPP Handled    | 250 (10/25) |
| 280293        | 264821681   | Medium Cookie Bag | 10.75 x 5.5 + 4 + 1.5" | Clear, Anti-Fog PET/CPP, Handled   | 250 (10/25) |
| 280296        | 265439454   | Large Cookie Bag  | 12 x 6.25 + 4 + 1.5"   | Clear, Anti-Fog PET/CPP, Hang Tabs | 500 (20/25) |