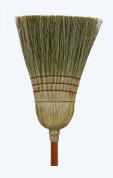

**Lobby Dust Pan** 

Reorder No. 209155 / 1ct. ARRAY

Material: High density plastic

Best for: Quick collecting of particles and debris

**Warehouse Corn Broom** 

Reorder No. 115371 / 1ct. ARRAY

**Material:** Made of 70% yucca, 30% natural broomcorn **Best for:** Sweeping heavy to medium debris