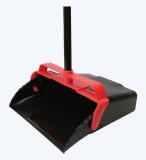

**Lobby Dust Pan** 

Reorder No. 209155 / 1ct. ARRAY

Material: High density plastic

Best for: Quick collecting of particles and debris

**Warehouse Corn Broom** 

Reorder No. 115371 / 1ct. ARRAY

**Material:** Made of 70% yucca, 30% natural broomcorn **Best for:** Sweeping heavy to medium debris