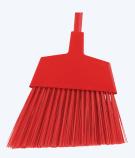

**Large Angle Broom - Flagged Bristles** 

Reorder No. 231821 / 1ct. ARRAY

Material: Flagged PET bristles

Best for: Front-of-the-house use in foodservice

Large Angle Broom - Unflagged Bristles, Red

Reorder No. 231841 / 1ct. ARRAY

Material: Unflagged PET bristles

Best for: Back-of-the-house use in foodservice