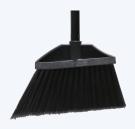

## **Brooms & Dust Pan**

**Lobby Broom - Flagged Bristles** 

Reorder No. 403776 / 1ct. ARRAY

Material: Flagged PET bristles