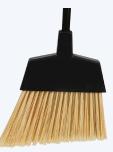

**Large Angle Broom - Flagged Bristles** 

Reorder No. 231821 / 1ct. ARRAY

Material: Flagged PET bristles

Best for: Front-of-the-house use in foodservice

Large Angle Broom - Unflagged Bristles, Red

Reorder No. 231841 / 1ct. ARRAY