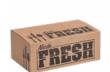

## MADE FRESH DELI CARTONS 🕕 🕕 🚭

| LIPARI NUMBER | MFG. NUMBER | ITEM                                 | SIZE             | MATERIAL & DESCRIPTION               | CASE PACK |
|---------------|-------------|--------------------------------------|------------------|--------------------------------------|-----------|
| 608700        | 019360373   | BOX HOT FOOD MADE FRESH              | 7 x 4.25 x 2.75" | Brown Kraft, Tuck Top, Made Fresh    | 250       |
| 609200        | 016835941   | BOX HOT FOOD MADE FRESH              | 9 x 5 x 3"       | Brown Kraft, Tuck Top, Made Fresh    | 250       |
| 616900        | 017268943   | <b>BOX HOT FD MADE FRESH 5# BARN</b> | 9.5 x 5 x 5"     | Brown Kraft, Handled Top, Made Fresh | 100       |
| 618600        | 010824394   | BOX HOT FD MADE FRESH 10# BARN       | 8 x 6 x 8"       | Brown Kraft. Handled Top, Made Fresh | 100       |