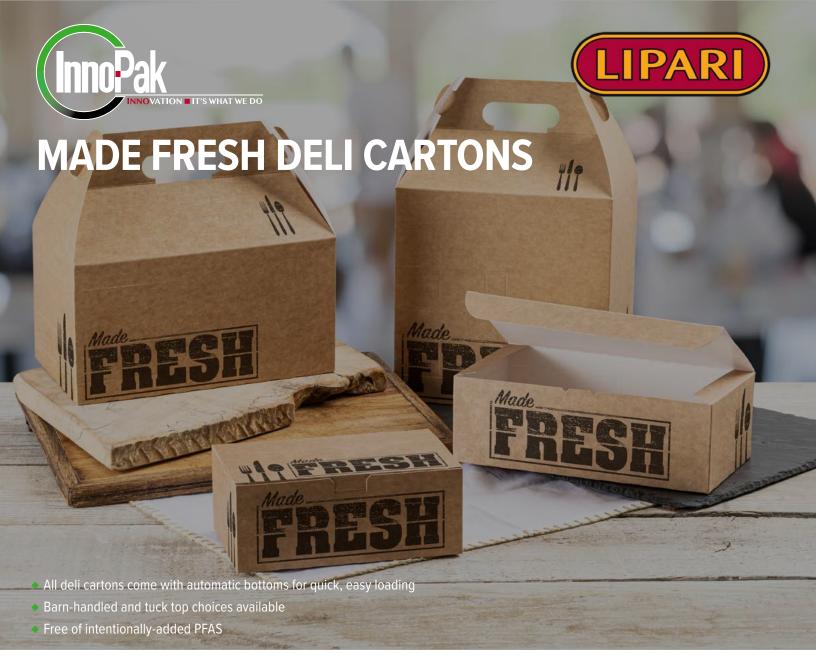

## MADE FRESH DELI CARTONS 🕕 🕕 🚭

| LIPARI NUMBER | MFG. NUMBER | ITEM                                 | SIZE             | MATERIAL & DESCRIPTION               | CASE PACK |
|---------------|-------------|--------------------------------------|------------------|--------------------------------------|-----------|
| 608700        | 019360373   | BOX HOT FOOD MADE FRESH              | 7 x 4.25 x 2.75" | Brown Kraft, Tuck Top, Made Fresh    | 250       |
| 609200        | 016835941   | BOX HOT FOOD MADE FRESH              | 9 x 5 x 3"       | Brown Kraft, Tuck Top, Made Fresh    | 250       |
| 616900        | 017268943   | <b>BOX HOT FD MADE FRESH 5# BARN</b> | 9.5 x 5 x 5"     | Brown Kraft, Handled Top, Made Fresh | 100       |
| 618600        | 010824394   | BOX HOT FD MADE FRESH 10# BARN       | 8 x 6 x 8"       | Brown Kraft. Handled Top, Made Fresh | 100       |