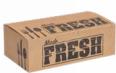

## MADE FRESH DELI CARTONS 🕕 🕕 🚭

| LIPARI NUMBER | MFG. NUMBER | ITEM                                 | SIZE             | MATERIAL & DESCRIPTION               | CASE PACK |
|---------------|-------------|--------------------------------------|------------------|--------------------------------------|-----------|
| 608700        | 019360373   | BOX HOT FOOD MADE FRESH              | 7 x 4.25 x 2.75" | Brown Kraft, Tuck Top, Made Fresh    | 250       |
| 609200        | 016835941   | BOX HOT FOOD MADE FRESH              | 9 x 5 x 3"       | Brown Kraft, Tuck Top, Made Fresh    | 250       |
| 616900        | 017268943   | <b>BOX HOT FD MADE FRESH 5# BARN</b> | 9.5 x 5 x 5"     | Brown Kraft, Handled Top, Made Fresh | 100       |
| 618600        | 010824394   | BOX HOT FD MADE FRESH 10# BARN       | 8 x 6 x 8"       | Brown Kraft. Handled Top, Made Fresh | 100       |