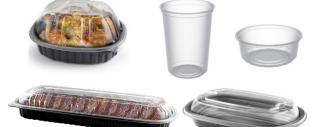

- Rib Containers
- MicroRave Take-Out Containers
- Deli Cups and Lids in various sizes 8-32oz.

## SÁNECK

Deli bags in various sizes

- Made Fresh Buckets and Lids
- Made Fresh Soup Cups
- Made Fresh Deli Cartons
- Rigid Clamshell Containers
- Rotisserie & Fried Chicken Bags
- Deli Bags
- InnoBox
- Snap Sheets

- OneSAFE Black Nitrile Gloves
- Thinsense Blue Nitrile Gloves
- JobSelect Vinyl Gloves, Black
- JobSelect Vinyl Gloves,
- Poly Gloves
- Classic Embossed Poly Aprons

 Gourmet to Go containers with lids, various sizes