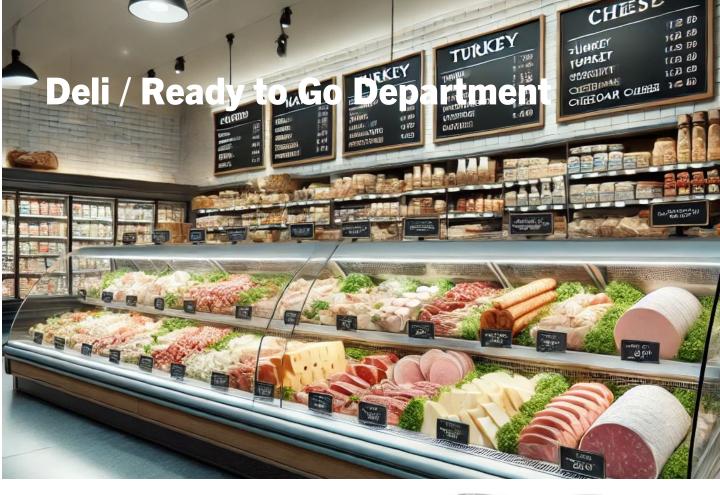

- Rib Containers
- MicroRave Take-Out Containers
- Deli Cups and Lids in various sizes 8-32oz.

## SÁNECK

Deli bags in various sizes

- Made Fresh Buckets and Lids
- Made Fresh Soup Cups
- Made Fresh Deli Cartons
- Rigid Clamshell Containers
- Rotisserie & Fried Chicken Bags
- Deli Bags
- InnoBox
- Snap Sheets

- OneSAFE Black Nitrile Gloves
- Thinsense Blue Nitrile Gloves
- JobSelect Vinyl Gloves, Black
- JobSelect Vinyl Gloves,
- Poly Gloves
- Classic Embossed Poly Aprons

 Gourmet to Go containers with lids, various sizes