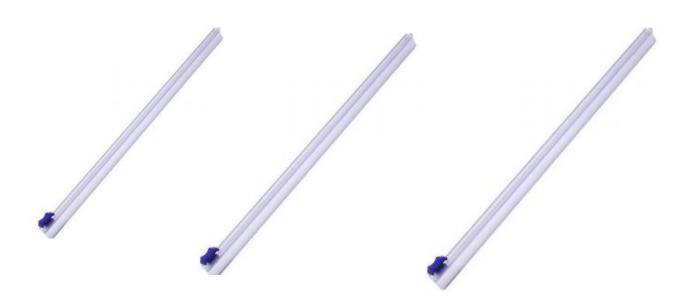

## **Anchor Safety Cutters**

Anchor Safety Cutters cut film cleanly and safely. The blade is completely enclosed in the blue knob. One blade can last through 100 boxes of film. For use on conventional cutter boxes. Available in 12", 18" and 24".

| DESCRIPTION              | CASE/PACK | ANCHOR NO. |
|--------------------------|-----------|------------|
| 12" Blade for Cutter Box | 1         | 6503512    |
| 18" Blade for Cutter Box | 1         | 6503518    |
| 24" Blade for Cutter Box | 1         | 6503524    |