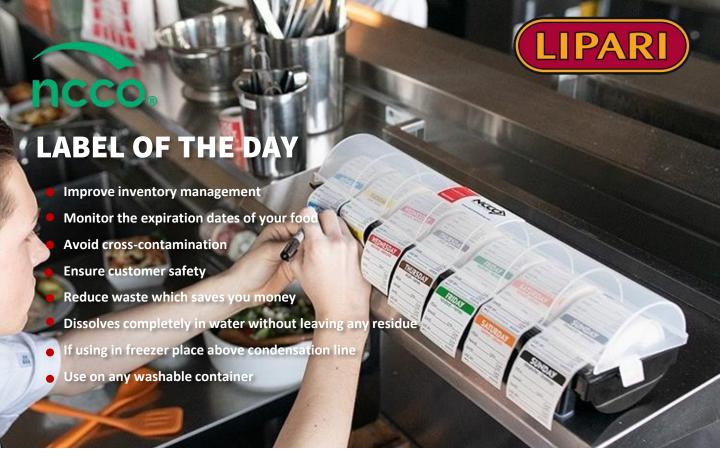

## **LABEL OF THE DAY**

















## LABEL OF THE DAY

| LIPARI NO. | MANUFACTURER NO. | DESCRIPTION                                | CASE PACK |
|------------|------------------|--------------------------------------------|-----------|
| 282401     | DSL23R           | Label Shelf Life 2" x 3" Dissolvable       | 24        |
| 956457     | R1KIT            | Label Locker Kit Day of the Week 7 Rolls   | 1         |
| 282602     | 4814211          | Label Day of the Week- Monday 1" x 1"      | 1000      |
| 282502     | 4814221          | Label Day of the Week-Tuesday 1" x 1"      | 1000      |
| 282402     | 4814231          | Label Day of the Week- Wednesday 1" x 1"   | 1000      |
| 283002     | 4814241          | Label Day of the Week-Thursday 1" x 1"     | 1000      |
| 282902